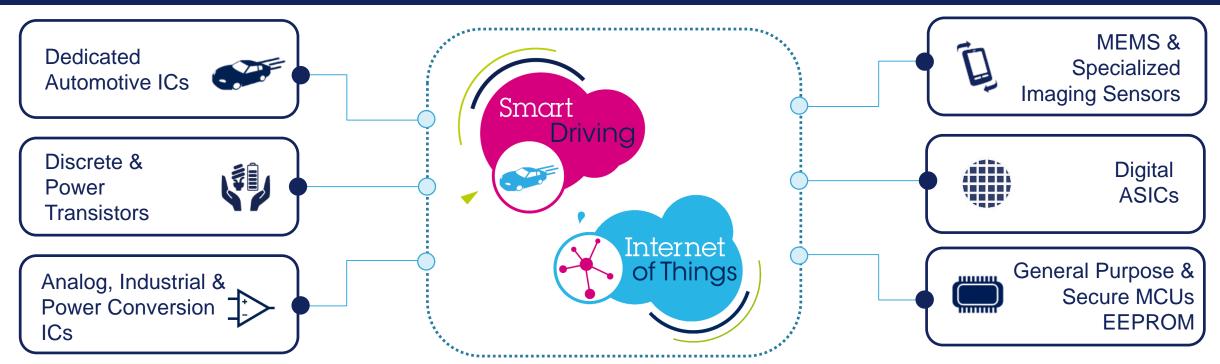

#### The leading provider of products and solutions for Smart Driving and the Internet of Things

Addressing a Serviceable Available Market (SAM) of around \$150B

#### The leading provider of products and solutions for Smart Driving and the Internet of Things

Portfolio delivering complementarity for target end markets, and synergies in R&D and manufacturing